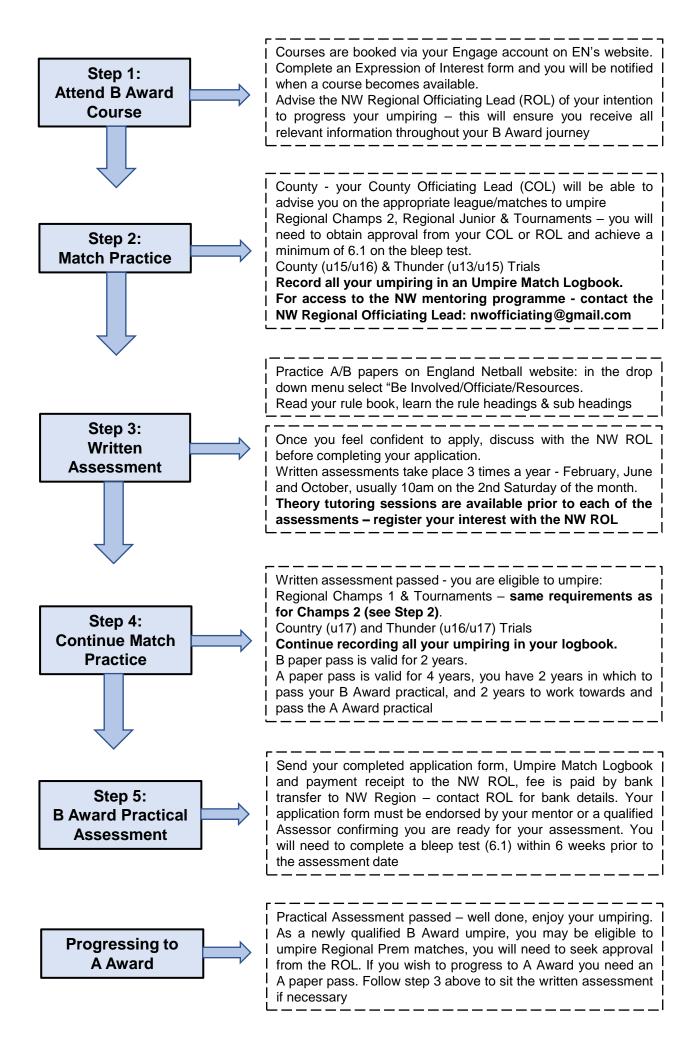

## **USEFUL CONTACTS**

| NW Regional Officiating Lead    | Chris McCall    | nwofficiating@gmail.com             |
|---------------------------------|-----------------|-------------------------------------|
| Mentoring Programme Coordinator | To be appointed | nwumpirementoring@gmail.com         |
|                                 |                 |                                     |
| County Officiating Leads        |                 |                                     |
| Cheshire                        | Chris McCall    | ccnaofficiating@gmail.com           |
| Cumbria                         | Jane Fox        | cumbrianetballumpiring@gmail.com    |
| Greater Manchester              | Lesley Smith    | gmcnaofficiatinglead@gmail.com      |
| Lancashire                      | He